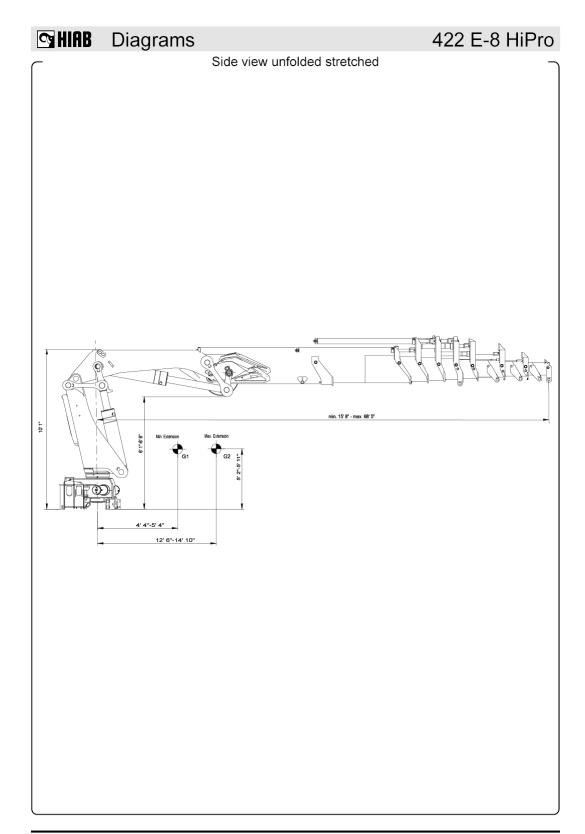

## Technical Data

| Version                                            |            | HIAB 422 E-8 HiPro                                                                                                                                                                   |
|----------------------------------------------------|------------|--------------------------------------------------------------------------------------------------------------------------------------------------------------------------------------|
| Lifting capacity (ADC)                             | ft-lbs     | 261 850                                                                                                                                                                              |
| Outreach - lifting capacity, standard              | ft-lbs.    | 9' 6" - 26 460<br>15' 9" - 16 530<br>21' 0" - 11 680<br>26' 11" - 8 600<br>33' 2" - 6 530<br>39' 8" - 5 110<br>46' 7" - 4 140<br>53' 10" - 3 440<br>61' 0" - 2 950<br>68' 3" - 2 650 |
| Outreach - lifting capacity, manual extensions     | ft-lbs.    | 75' 6" - 2 250                                                                                                                                                                       |
| Hydraulic outreach, standard                       | ft         | 68' 3"                                                                                                                                                                               |
| Outreach, manual extensions                        | ft         | 75' 6"                                                                                                                                                                               |
| Lifting height above installation level, hydr/man  | ft         | 77' 1" / 83' 8"                                                                                                                                                                      |
| Rec. oil flow                                      | gallon/min | 18 - 32                                                                                                                                                                              |
| Working pressure                                   | psi        | 5 080                                                                                                                                                                                |
| Oil in tank                                        | gallon     | 0 - 79                                                                                                                                                                               |
| Slewing angle                                      | Ø          | 400 - 400                                                                                                                                                                            |
| Max slope viable at full capacity                  | 0          | 5                                                                                                                                                                                    |
| Lifting speed at standard<br>hydraulic outreach    | ft/s       | 6' 4"                                                                                                                                                                                |
| Height in folded position                          | п          | 95                                                                                                                                                                                   |
| Width in folded position                           | II .       | 98                                                                                                                                                                                   |
| Install space required. Rotation area not included | "          | 59                                                                                                                                                                                   |
| Install space required with hose and pipe kit      | "          | 59                                                                                                                                                                                   |
| Weight                                             |            |                                                                                                                                                                                      |
| Crane in standard version without support legs     | lbs.       | 10 670                                                                                                                                                                               |
| Support leg equipment                              | lbs.       | 1 410 - 1 850                                                                                                                                                                        |
| Data sheet                                         |            |                                                                                                                                                                                      |
|                                                    |            | HIAB 422 E-8 HiPro                                                                                                                                                                   |

## THIRB Diagrams

## 422 E-8 HiPro