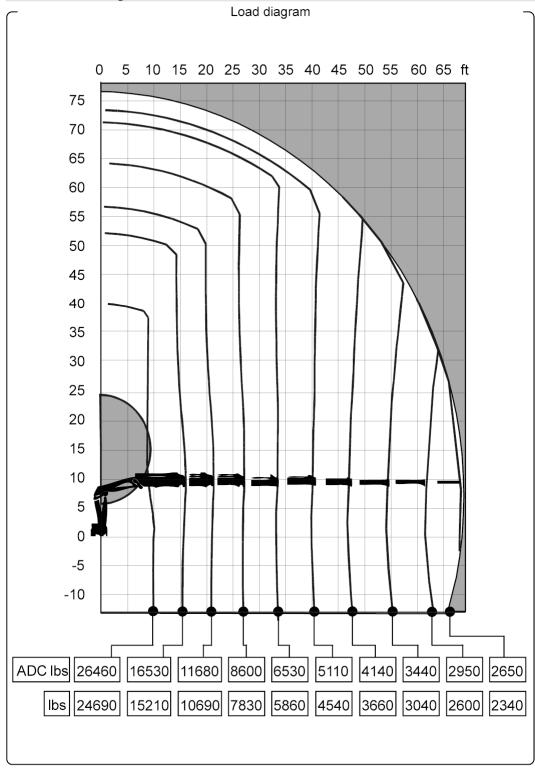

## Technical Data

| Version                                            |            | HIAB 422 E-8 HiPro                                                                                                                                                                   |
|----------------------------------------------------|------------|--------------------------------------------------------------------------------------------------------------------------------------------------------------------------------------|
| Lifting capacity (ADC)                             | ft-lbs     | 261 850                                                                                                                                                                              |
| Outreach - lifting capacity, standard              | ft-lbs.    | 9' 6" - 26 460<br>15' 9" - 16 530<br>21' 0" - 11 680<br>26' 11" - 8 600<br>33' 2" - 6 530<br>39' 8" - 5 110<br>46' 7" - 4 140<br>53' 10" - 3 440<br>61' 0" - 2 950<br>68' 3" - 2 650 |
| Outreach - lifting capacity, manual extensions     | ft-lbs.    | 75' 6" - 2 250                                                                                                                                                                       |
| Hydraulic outreach, standard                       | ft         | 68' 3"                                                                                                                                                                               |
| Outreach, manual extensions                        | ft         | 75' 6"                                                                                                                                                                               |
| Lifting height above installation level, hydr/man  | ft         | 77' 1" / 83' 8"                                                                                                                                                                      |
| Rec. oil flow                                      | gallon/min | 18 - 32                                                                                                                                                                              |
| Working pressure                                   | psi        | 5 080                                                                                                                                                                                |
| Oil in tank                                        | gallon     | 0 - 79                                                                                                                                                                               |
| Slewing angle                                      | Ø          | 400 - 400                                                                                                                                                                            |
| Max slope viable at full capacity                  | 0          | 5                                                                                                                                                                                    |
| Lifting speed at standard<br>hydraulic outreach    | ft/s       | 6' 4"                                                                                                                                                                                |
| Height in folded position                          | п          | 95                                                                                                                                                                                   |
| Width in folded position                           | II .       | 98                                                                                                                                                                                   |
| Install space required. Rotation area not included | "          | 59                                                                                                                                                                                   |
| Install space required with hose and pipe kit      | "          | 59                                                                                                                                                                                   |
| Weight                                             |            |                                                                                                                                                                                      |
| Crane in standard version without support legs     | lbs.       | 10 670                                                                                                                                                                               |
| Support leg equipment                              | lbs.       | 1 410 - 1 850                                                                                                                                                                        |
| Data sheet                                         |            |                                                                                                                                                                                      |
|                                                    |            | HIAB 422 E-8 HiPro                                                                                                                                                                   |