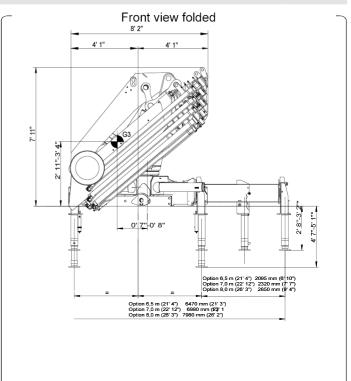

## Technical Data

| Version                                            |            | HIAB 422 E-8 HiPro                                                                                                                                                                   |
|----------------------------------------------------|------------|--------------------------------------------------------------------------------------------------------------------------------------------------------------------------------------|
| Lifting capacity (ADC)                             | ft-lbs     | 261 850                                                                                                                                                                              |
| Outreach - lifting capacity, standard              | ft-lbs.    | 9' 6" - 26 460<br>15' 9" - 16 530<br>21' 0" - 11 680<br>26' 11" - 8 600<br>33' 2" - 6 530<br>39' 8" - 5 110<br>46' 7" - 4 140<br>53' 10" - 3 440<br>61' 0" - 2 950<br>68' 3" - 2 650 |
| Outreach - lifting capacity, manual extensions     | ft-lbs.    | 75' 6" - 2 250                                                                                                                                                                       |
| Hydraulic outreach, standard                       | ft         | 68' 3"                                                                                                                                                                               |
| Outreach, manual extensions                        | ft         | 75' 6"                                                                                                                                                                               |
| Lifting height above installation level, hydr/man  | ft         | 77' 1" / 83' 8"                                                                                                                                                                      |
| Rec. oil flow                                      | gallon/min | 18 - 32                                                                                                                                                                              |
| Working pressure                                   | psi        | 5 080                                                                                                                                                                                |
| Oil in tank                                        | gallon     | 0 - 79                                                                                                                                                                               |
| Slewing angle                                      | Ø          | 400 - 400                                                                                                                                                                            |
| Max slope viable at full capacity                  | 0          | 5                                                                                                                                                                                    |
| Lifting speed at standard<br>hydraulic outreach    | ft/s       | 6' 4"                                                                                                                                                                                |
| Height in folded position                          | п          | 95                                                                                                                                                                                   |
| Width in folded position                           | II .       | 98                                                                                                                                                                                   |
| Install space required. Rotation area not included | "          | 59                                                                                                                                                                                   |
| Install space required with hose and pipe kit      | "          | 59                                                                                                                                                                                   |
| Weight                                             |            |                                                                                                                                                                                      |
| Crane in standard version without support legs     | lbs.       | 10 670                                                                                                                                                                               |
| Support leg equipment                              | lbs.       | 1 410 - 1 850                                                                                                                                                                        |
| Data sheet                                         |            |                                                                                                                                                                                      |
|                                                    |            | HIAB 422 E-8 HiPro                                                                                                                                                                   |