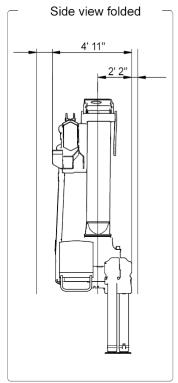

## Technical Data

| Version                                            |            | HIAB 422 E-8 HiPro                                                                                                                                                                   |
|----------------------------------------------------|------------|--------------------------------------------------------------------------------------------------------------------------------------------------------------------------------------|
| Lifting capacity (ADC)                             | ft-lbs     | 261 850                                                                                                                                                                              |
| Outreach - lifting capacity, standard              | ft-lbs.    | 9' 6" - 26 460<br>15' 9" - 16 530<br>21' 0" - 11 680<br>26' 11" - 8 600<br>33' 2" - 6 530<br>39' 8" - 5 110<br>46' 7" - 4 140<br>53' 10" - 3 440<br>61' 0" - 2 950<br>68' 3" - 2 650 |
| Outreach - lifting capacity, manual extensions     | ft-lbs.    | 75' 6" - 2 250                                                                                                                                                                       |
| Hydraulic outreach, standard                       | ft         | 68' 3"                                                                                                                                                                               |
| Outreach, manual extensions                        | ft         | 75' 6"                                                                                                                                                                               |
| Lifting height above installation level, hydr/man  | ft         | 77' 1" / 83' 8"                                                                                                                                                                      |
| Rec. oil flow                                      | gallon/min | 18 - 32                                                                                                                                                                              |
| Working pressure                                   | psi        | 5 080                                                                                                                                                                                |
| Oil in tank                                        | gallon     | 0 - 79                                                                                                                                                                               |
| Slewing angle                                      | Ø          | 400 - 400                                                                                                                                                                            |
| Max slope viable at full capacity                  | 0          | 5                                                                                                                                                                                    |
| Lifting speed at standard<br>hydraulic outreach    | ft/s       | 6' 4"                                                                                                                                                                                |
| Height in folded position                          | п          | 95                                                                                                                                                                                   |
| Width in folded position                           | II .       | 98                                                                                                                                                                                   |
| Install space required. Rotation area not included | "          | 59                                                                                                                                                                                   |
| Install space required with hose and pipe kit      | "          | 59                                                                                                                                                                                   |
| Weight                                             |            |                                                                                                                                                                                      |
| Crane in standard version without support legs     | lbs.       | 10 670                                                                                                                                                                               |
| Support leg equipment                              | lbs.       | 1 410 - 1 850                                                                                                                                                                        |
| Data sheet                                         |            |                                                                                                                                                                                      |
|                                                    |            | HIAB 422 E-8 HiPro                                                                                                                                                                   |